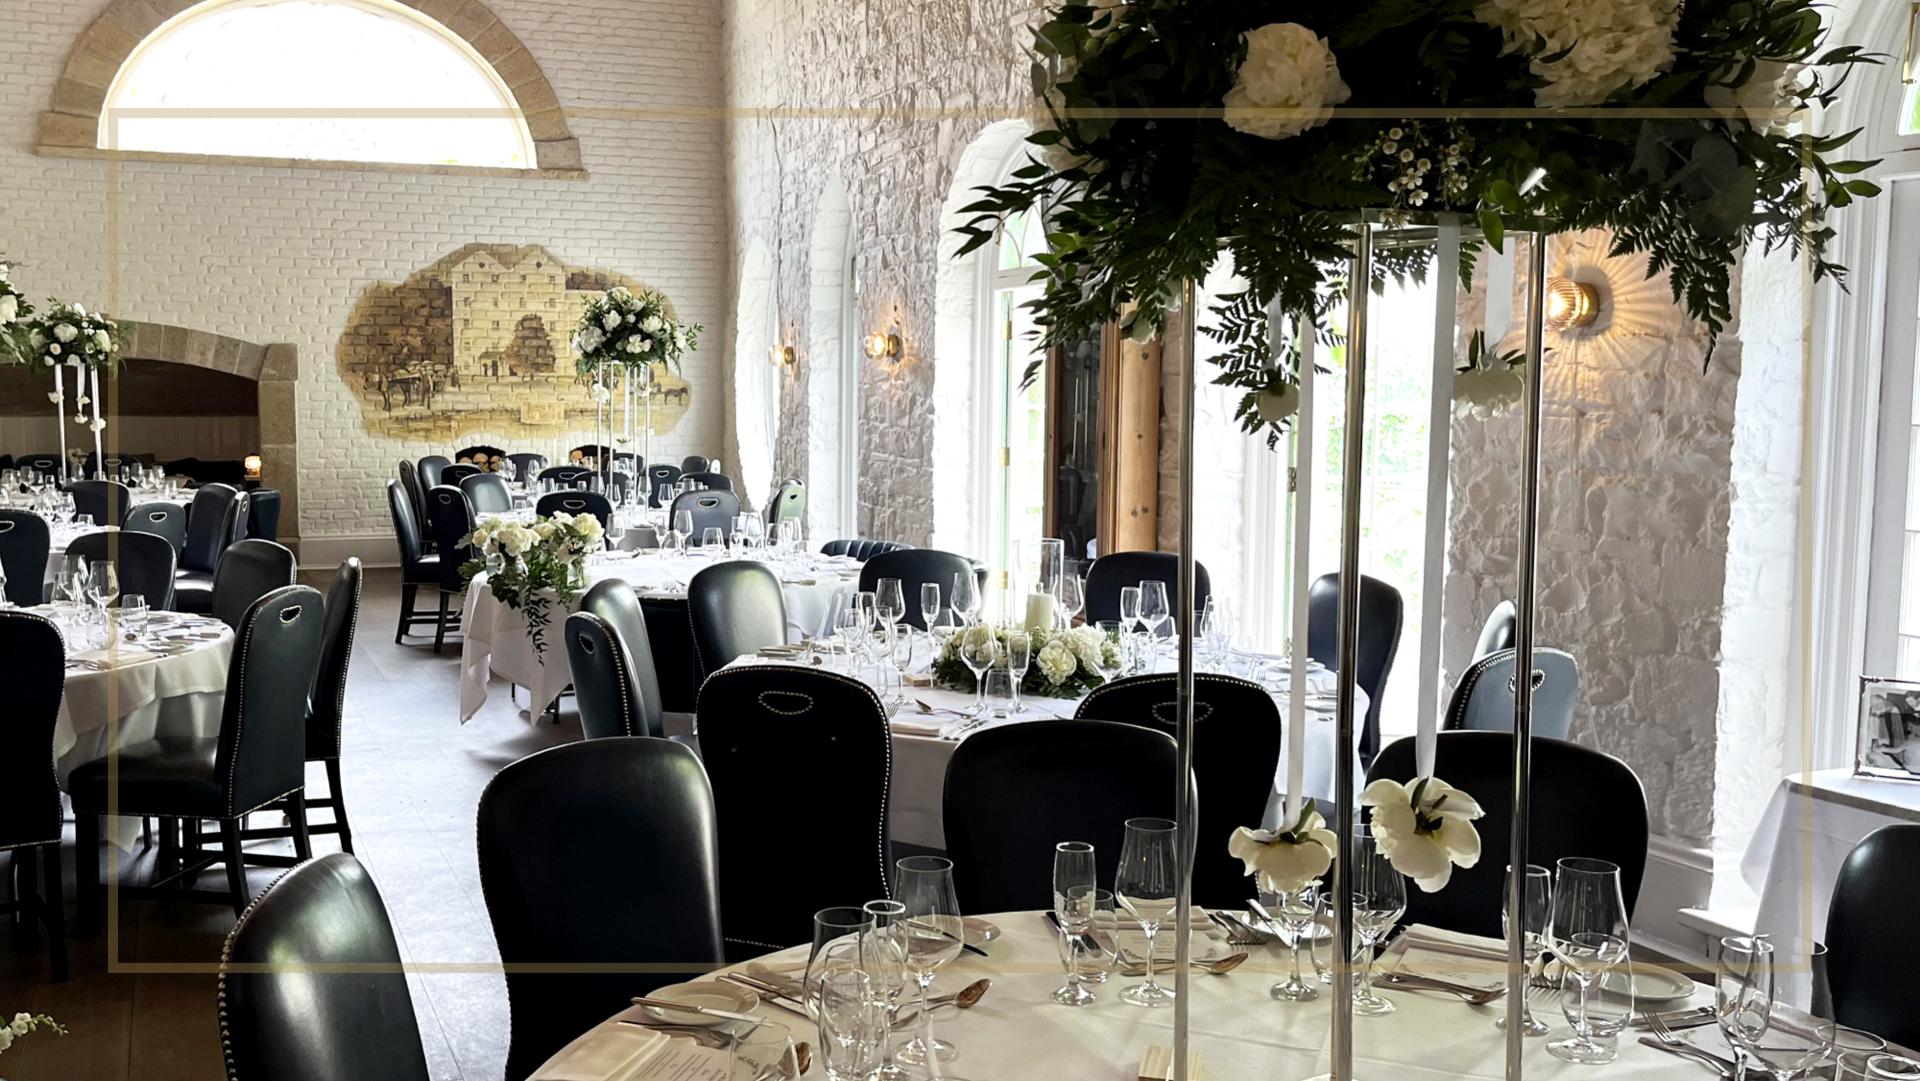

### **Wedding Banquet**

Dynamic, produce-driven menus are what our kitchens do best, with our Head Chef reaching into his Irish larder to create a memorable feast for every couple.

- Your menu will include a 3-Choice Starter, 3-Choice Main Course, 3-Choice Dessert followed by freshly brewed tea or filter coffee
- A half bottle of our specially-selected house wines per guest
- Freshly Baked Breads
- Prosecco for Toasts/Speeches
- Evening Nibbles (two choices)

### Additional accompaniments:

- Red Carpet Arrival
- A Complimentary Night in the Bridal Suite
- Candelabra Centre Pieces & Table Linens
- Room Hire of the Shackleton Mill
- Personalised Menus and Table Plan
- Cake Stand & Cake Knife
- In-House Sound System